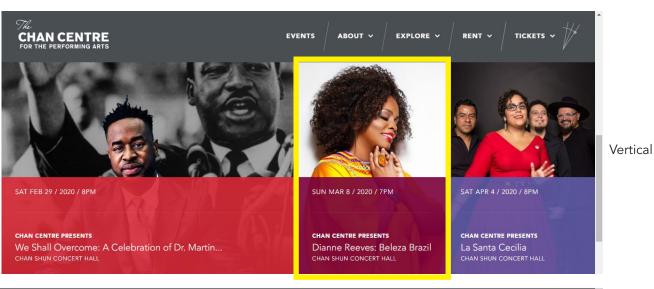

If you have the capability to crop images, the exact dimensions we require are: HORIZONTAL 1280px X 940px HORIZONTAL BANNER (optional) 1600px X 440px VERTICAL 640px X 940px SQUARE 450px X 450px

## Outdoor Digital Signage

Vertical

SUN MAR 8 / 2020 / 7PM
Dianne Reeves:
Beleza Brazil