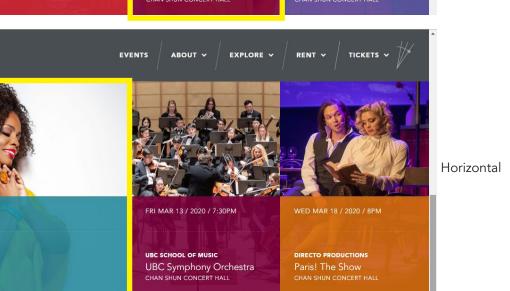

If you have the capability to crop images, the exact dimensions we require are: HORIZONTAL 1280px X 940px HORIZONTAL BANNER (optional) 1600px X 440px VERTICAL 640px X 940px SQUARE 450px X 450px

Horizontal